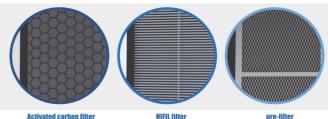

# The International First-Class Quality of Filter Material

Filter material is the core of purifier product. The key point of good filter material is not quality, but its effectivity. We selects high-quality filter materials for you and makes the most reasonable filter solution with stringent specification.

#### **Activated carbon filter**

We uses the activated carbon which can do strong decomposition and removal effectively to formaldehyde, benzene, ammonia, TVOC, etc in the indoor air. After testing by authority organizations, the formaldehyde removal rate in 1 hour can reach 9.4.55% and the rate in 2 hours can each 9.0.00%.

The HIFIL filter can effectively filter out the particulate matter of larger than 0.05µm (Commonly referred PM2.5 refers to the fine particulate matter with diameter less than 2.5µm in the air).

Pre-filter can filter out indoor large particles of dust, hair, pollen and

# 3 Stage Air Cleaning

| Pre-Filter                     | Large Particles | Pet Dander | Bacteria | Mold Spores    |
|--------------------------------|-----------------|------------|----------|----------------|
| HIFIL Filter                   | Pollen          | Dust       | Smoke    | Fine Particles |
| <b>Activated Carbon Filter</b> | нсно            | Viruses    | Bacteria | Odors          |