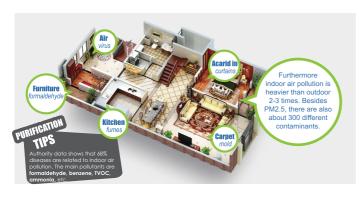

e removal rate in 1 hour can reach 9.4.55% and the rate in 2 hours can each 9.0.00%.

The HIFIL filter can effectively filter out the particulate matter of larger than 0.05µm (Commonly referred PM2.5 refers to the fine particulate matter with diameter less than 2.5µm in the air).

Pre-filter can filter out indoor large particles of dust, hair, pollen and

# 3 Stage Air Cleaning

| Pre-Filter                     | Large Particles | Pet Dander | Bacteria | Mold Spores    |
|--------------------------------|-----------------|------------|----------|----------------|
| HIFIL Filter                   | Pollen          | Dust       | Smoke    | Fine Particles |
| <b>Activated Carbon Filter</b> | нсно            | Viruses    | Bacteria | Odors          |

# Beauty of Design



## PM 2.5 Indoor?



## Filter Principle



## Beautiful Flowers Troublesome Pollen

















Pollen is one of the most common allergens. These things which seems cute, but harmful to those people with allergies. Now, our air purifier makes things easier. **Captures 99.97% of harmful particles** such as pollen, dust, and smoke down to 0.1 microns in size. Keep you away from the trouble of pollen and other problem of air.

# Top Class Components

#### Best Sensor



#### **Sharp Dust Sensor**

Detect tiny particulate matter sensitively and provide accurate feedback of indoor air pollution by smoke, pollen and particulate matter



#### **Photosensitive Sensor**

High sensitivity photosensitive sensor makes the purifier to coordinate with the surrounding environment. Purifier starts the night mode autom