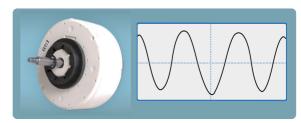

#### Brushless DC Motor

Brushless DC motor with higher efficiency and lower noise, more precise control. It makes air purifier more efficient, more stable, more quite.