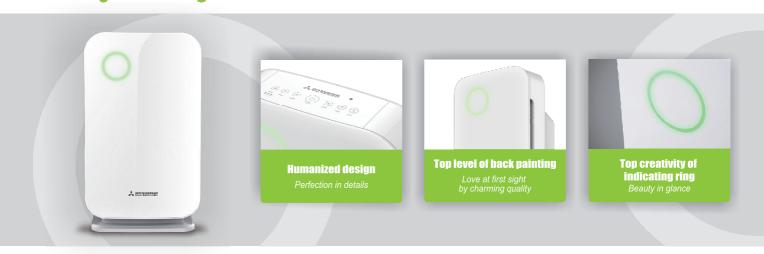

# Beauty of Design

#### The Most Comfortable Touch Buttons

A-class capacitive touch panel. Prevent scratches and easy to clean. Silky and smooth touch allows you to enjoy comfortable operating experience.

#### Smart Indicater Light

How is the air quality? Is the air purifier effective? The answer is visible. We designs an air quality indicating ring, which will show you how is the air condition intuitively. Life quality is improved!