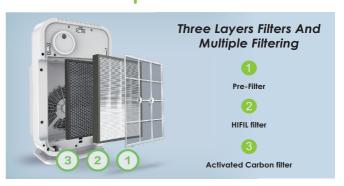

#### **Activated carbon filter**

We uses the activated carbon which can do strong decomposition and removal effectively to formaldehyde, benzene, ammonia, TVOC, etc in the indoor air. After testing by authority organizations, the formaldehyde removal rate in 1 hour can reach 9.4.55% and the rate in 2 hours can each 9.0.00%.

The HIFIL filter can effectively filter out the particulate matter of larger than 0.05µm (Commonly referred PM2.5 refers to the fine particulate matter with diameter less than 2.5µm in the air).

Pre-filter can filter out indoor large particles of dust, hair, pollen and

# 3 Stage Air Cleaning

| Pre-Filter                     | Large Particles | Pet Dander | Bacteria | Mold Spores    |
|--------------------------------|-----------------|------------|----------|----------------|
| HIFIL Filter                   | Pollen          | Dust       | Smoke    | Fine Particles |
| <b>Activated Carbon Filter</b> | нсно            | Viruses    | Bacteria | Odors          |

## Filter Principle